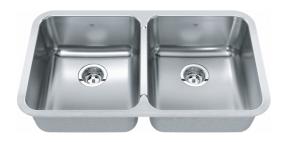

## Steel Queen Undermount Sink QDUA1831-8N | 122.0620.094

| Aspect                         |                 |  |
|--------------------------------|-----------------|--|
| Sink type                      | Sink            |  |
| Type of material               | Stainless steel |  |
| Number of bowls                | 2               |  |
| Color                          | Steel           |  |
| Surface finsh                  | Silk            |  |
| Product Dimensions             |                 |  |
| Exterior size: right to left   | 30.866          |  |
| Exterior size: front to back   | 17.717          |  |
| Large bowl size: right to left | 14              |  |
| Large bowl size: front to back | 16              |  |
| Large bowl: depth              | 7.087           |  |
| Small bowl size: right to left | 14              |  |
| Small bowl size: front to back | 16              |  |
| Small bowl: depth              | 7.087           |  |
| Installation                   |                 |  |
| Minimum cabinet size           | 36''            |  |
| Product specifications         |                 |  |
| Installation type              | Undermount      |  |
| Drain hole                     | 3 1/2"          |  |
| Position of drainer            | No drainer      |  |
| Product identification         |                 |  |
| Product brand                  | Kindred         |  |
| Collection                     | Steel Queen     |  |
| Features                       |                 |  |
| Drainers number                | No drainer      |  |
| Product reversibility          | No              |  |
| Faucet ledge                   | No              |  |