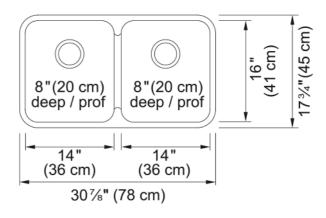

## Steel Queen Undermount Sink QDUA1831-8N | 122.0620.094

| Aspect                         |                 |  |
|--------------------------------|-----------------|--|
| Sink type                      | Sink            |  |
| Type of material               | Stainless steel |  |
| Number of bowls                | 2               |  |
| Color                          | Steel           |  |
| Surface finsh                  | Silk            |  |
| Product Dimensions             |                 |  |
| Exterior size: right to left   | 30.866          |  |
| Exterior size: front to back   | 17.717          |  |
| Large bowl size: right to left | 14              |  |
| Large bowl size: front to back | 16              |  |
| Large bowl: depth              | 7.087           |  |
| Small bowl size: right to left | 14              |  |
| Small bowl size: front to back | 16              |  |
| Small bowl: depth              | 7.087           |  |
| Installation                   |                 |  |
| Minimum cabinet size           | 36''            |  |
| Product specifications         |                 |  |
| Installation type              | Undermount      |  |
| Drain hole                     | 3 1/2"          |  |
| Position of drainer            | No drainer      |  |
| Product identification         |                 |  |
| Product brand                  | Kindred         |  |
| Collection                     | Steel Queen     |  |
| Features                       |                 |  |
| Drainers number                | No drainer      |  |
| Product reversibility          | No              |  |
| Faucet ledge                   | No              |  |